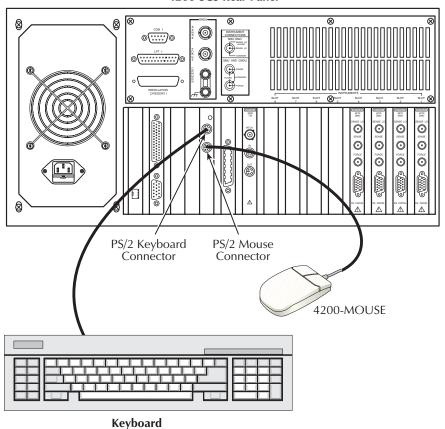

Refer to the manufacturer's instruction for care and cleaning.

Figure 1 **Connections** 

## 4200-SCS Rear Panel

---, -- - --- --